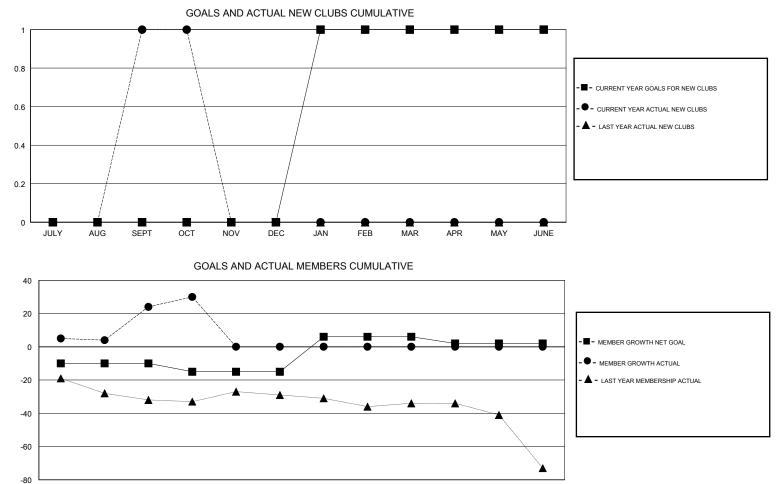

## GMT CA

| Clubs                 |               |           |               | Members               |                           |                         |                                                    |
|-----------------------|---------------|-----------|---------------|-----------------------|---------------------------|-------------------------|----------------------------------------------------|
| RESULTS FOR 2017-2018 |               |           |               | RESULTS FOR 2017-2018 |                           |                         |                                                    |
| QUARTER               | NEW CLUB GOAL | NEW CLUBS | DROPPED CLUBS | QUARTER               | MEMBER GROWTH NET<br>GOAL | MEMBER GROWTH<br>ACTUAL | DROPPED<br>MEMBERS ACTUAL<br>(including transfers) |
| JULY/AUG/SEPT         | 0             | 1         | 0             | JULY/AUG/SEPT         | -10                       | 50                      | 19                                                 |
| OCT/NOV/DEC           | 0             | 0         | 0             | OCT/NOV/DEC           | -5                        | 11                      | 5                                                  |
| JAN/FEB/MAR           | 1             | 0         | 0             | JAN/FEB/MAR           | 21                        | 0                       | 0                                                  |
| APR/MAY/JUNE          | 0             | 0         | 0             | APR/MAY/JUNE          | -4                        | 0                       | 0                                                  |